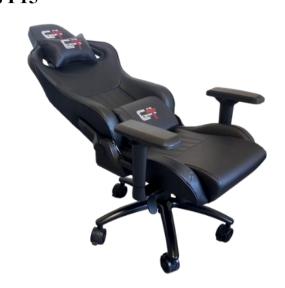

BRAND CTesports

CATEGORIA GAMING CHAIRS

CODICE **GACF15**GTIN 8058772933493

TITOLO GAMING CHAIRS F15
NOME PROPRIO CTesports F15

**IMMAGINI** 

DESCRIZIONE

The F15 is a high-end gaming chair with a super reinforced and padded structure. The support weight of 300Kg, about double compared to traditional gaming chairs, is guaranteed by the massive structure at the base (the weight of the chair is 25kg) and by the wheels with a diameter of 7.5cm. The various adjustments, including the complete reclining, the 4D armrests and the tilting function, and especially the big padding, make the F15 your inseparable companion for all the hours of play and rest you want.

TYPE Reclining and tilting Gaming Chair

COLOR Black
MATERIAL PU
CAPACITY 300 Kg
NET WEIGHT 25 Kg
WHEEL DIMENSION 7.5 cm

PILLOWS Headrest and lumbar

ADJUSTABLE Yes

RECLINABILE Yes, 180 degrees

OVERHEAD Yes ADJUSTABLE ARMRESTS Yes, 4D