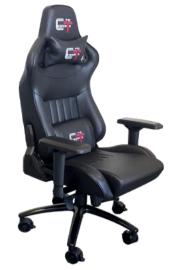

BRAND CTesports

CATEGORIA GAMING CHAIRS

CODICE **GACF15**GTIN 8058772933493

TITOLO GAMING CHAIRS F15
NOME PROPRIO CTesports F15

**IMMAGINI** 

DESCRIZIONE

The F15 is a high-end gaming chair with a super reinforced and padded structure. The support weight of 300Kg, about double compared to traditional gaming chairs, is guaranteed by the massive structure at the base (the weight of the chair is 25kg) and by the wheels with a diameter of 7.5cm. The various adjustments, including the complete reclining, the 4D armrests and the tilting function, and especially the big padding, make the F15 your inseparable companion for all the hours of play and rest you want.

TYPE Reclining and tilting Gaming Chair

COLOR Black
MATERIAL PU
CAPACITY 300 Kg
NET WEIGHT 25 Kg
WHEEL DIMENSION 7.5 cm

PILLOWS Headrest and lumbar

ADJUSTABLE Yes

RECLINABILE Yes, 180 degrees

OVERHEAD Yes ADJUSTABLE ARMRESTS Yes, 4D